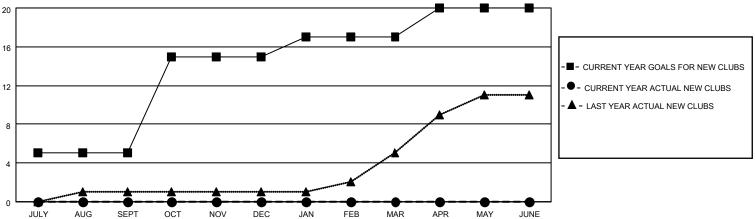

## District 305 S

| Clubs RESULTS FOR 2022-2023 |    |   |   | Members  RESULTS FOR 2022-2023 |    |    |    |
|-----------------------------|----|---|---|--------------------------------|----|----|----|
|                             |    |   |   |                                |    |    |    |
| JULY/AUG/SEPT               | 5  | 0 | 0 | JULY/AUG/SEPT                  | 50 | 27 | 81 |
| OCT/NOV/DEC                 | 10 | 0 | 2 | OCT/NOV/DEC                    | 50 | 26 | 20 |
| JAN/FEB/MAR                 | 2  | 0 | 0 | JAN/FEB/MAR                    | 50 | 0  | 0  |
| APR/MAY/JUNE                | 3  | 0 | 0 | APR/MAY/JUNE                   | 50 | 0  | 0  |