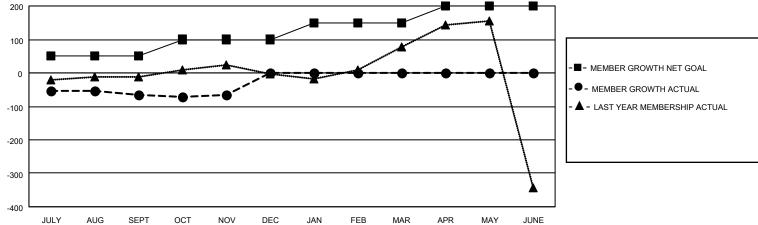

## District 305 S

| Clubs RESULTS FOR 2022-2023 |    |   |   | Members  RESULTS FOR 2022-2023 |    |    |    |
|-----------------------------|----|---|---|--------------------------------|----|----|----|
|                             |    |   |   |                                |    |    |    |
| JULY/AUG/SEPT               | 5  | 0 | 0 | JULY/AUG/SEPT                  | 50 | 27 | 81 |
| OCT/NOV/DEC                 | 10 | 0 | 2 | OCT/NOV/DEC                    | 50 | 26 | 20 |
| JAN/FEB/MAR                 | 2  | 0 | 0 | JAN/FEB/MAR                    | 50 | 0  | 0  |
| APR/MAY/JUNE                | 3  | 0 | 0 | APR/MAY/JUNE                   | 50 | 0  | 0  |